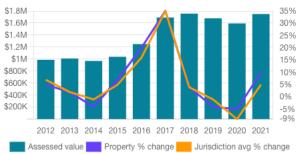

### **Property value history**

# Total value

\$1,750,000

2021 assessment as of July 1, 2020

| Land                | \$1,268,000 |
|---------------------|-------------|
| Buildings           | \$482,000   |
| Previous year value | \$1,593,000 |
| Land                | \$1,236,000 |
| Buildings           | \$357,000   |