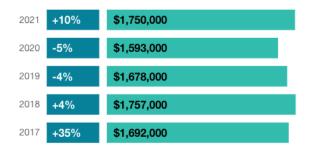

### **Property value history**

# Total value

\$1,750,000

2021 assessment as of July 1, 2020

| Land                | \$1,268,000 |
|---------------------|-------------|
| Buildings           | \$482,000   |
| Previous year value | \$1,593,000 |
| Land                | \$1,236,000 |
| Buildings           | \$357,000   |